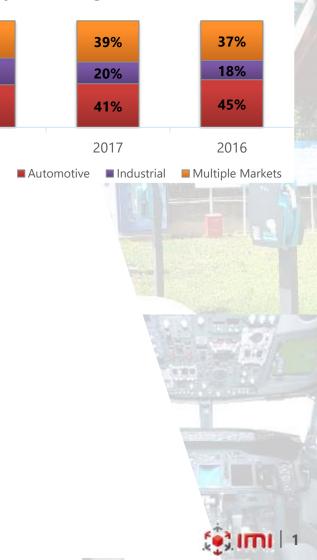

Source:

\* - Manufacturing Market Insider \*\* - New Venture Research Acronyms: EMS – Electronics Manufacturing Services **Revenue by Market Segment** 

35%

25%

40%

2018

**Ideal Market Portfolio Mix** 