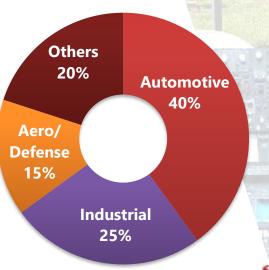

Source:

\* - Manufacturing Market Insider \*\* - New Venture Research Acronyms: EMS – Electronics Manufacturing Services **Revenue by Market Segment** 

35%

25%

40%

2018

**Ideal Market Portfolio Mix** 